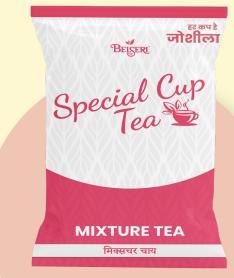

| SKU          | CB PACKING |
|--------------|------------|
| 250 gm Pouch | 100        |
| 1 kg Pouch   | 25         |

Mixture Tea

Strong Leaf Tea

Fanning Tea

Kadak Dust Tea

| SKU          | CB PACKING |
|--------------|------------|
| 250 gm Pouch | 100        |

**Special Cup Tea:** 32 Kg Wholesale Bag

Special Cup Tea, we source our teas from the auction houses and large plantations, has perfected the art of selecting, tasting, blending and shipping teas since its very inception. We engage and employ a team of highly trained tea tasters, blenders and factory operators to ensure a consistent, safe, and hygienic supply of tea to our clients. We have facilities in Kolkata and Coimbatore helps us to procure and store significant quantities of teas.