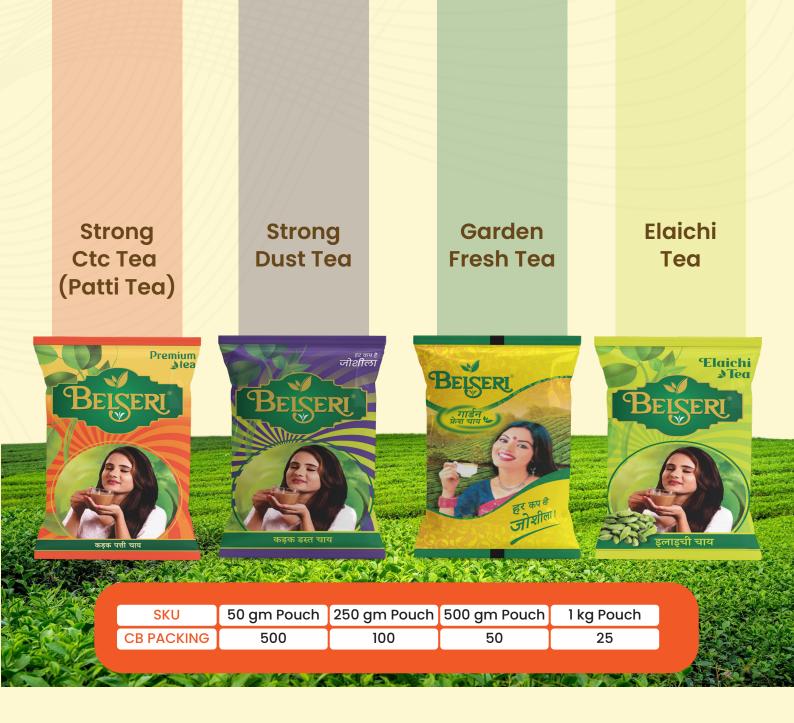

| SKU          | CB PACKING |
|--------------|------------|
| 250 gm Pouch | 100        |
| 1 kg Pouch   | 25         |

Mixture Tea

Strong Leaf Tea

Fanning Tea

Kadak Dust Tea

| SKU          | CB PACKING |
|--------------|------------|
| 250 gm Pouch | 100        |