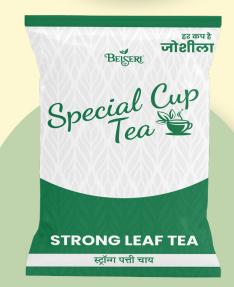

| SKU          | CB PACKING |
|--------------|------------|
| 250 gm Pouch | 100        |
| 1 kg Pouch   | 25         |

Mixture Tea

Strong Leaf Tea

Fanning Tea

Kadak Dust Tea

| SKU          | CB PACKING |
|--------------|------------|
| 250 gm Pouch | 100        |

**Special Cup Tea:** 32 Kg Wholesale Bag

Special Cup Tea, we source our teas from the auction houses and large plantations, has perfected the art of selecting, tasting, blending and shipping teas since its very inception. We engage and employ a team of highly trained tea tasters, blenders and factory operators to ensure a consistent, safe, and hygienic supply of tea to our clients. We have facilities in Kolkata and Coimbatore helps us to procure and store significant quantities of teas.